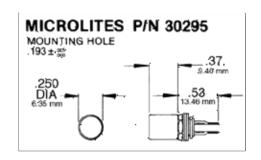

## **Special Features:**

Unit mounts from rear of panel, re-lampable from the front of panel.

Mounts in panels up to 3/16 inch thick.

Standard 10-32 thread.

May be supplied with EMI screen

Alodine aluminum housing standard, black finish also available.