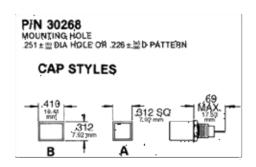

## **Re-Lampable Miniature Indicator Light**

This unique Microlite features a square or rectangular lamp capsule. Re-lamping is accomplished by removing the plug- in lamp capsule and removing the lamp from the indicator body. Lamp used is a T1 bi-pin type available in 2.5V, 28V and four ranges of 5V.